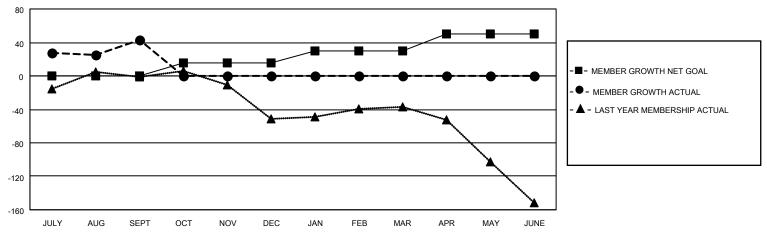

## GOALS AND ACTUAL MEMBERS CUMULATIVE

| DROPPED CLUBS: 2 |    | 22 CLUBS OF 116 ADDED 1 OR MORE<br>NEW MEMBERS | GENDER DISTRIBUTION  MALE 1,291 (56.75%) |              |     |
|------------------|----|------------------------------------------------|------------------------------------------|--------------|-----|
| DROPPED MEMBERS  |    |                                                | FEMALE                                   | 984 (43.25%) |     |
| DECEASED         | 2  | CLICK HERE FOR CUMULATIVE                      | TOTAL FAMILY UNIT MEMBERS                |              | 645 |
| OTHER 66         |    | MEMBERSHIP DATA                                | FAMILY MEMBERS PAYING HALF               |              | 368 |
| TOTAL            | 68 |                                                | DOES                                     |              |     |

## MONTHLY MEMBERSHIP PROGRESS REPORT

LOCATION LEBANON District 351 Results as of: 9/30/2020

| Clubs         |               |             |               | Members               |                        |                         |                                                    |  |
|---------------|---------------|-------------|---------------|-----------------------|------------------------|-------------------------|----------------------------------------------------|--|
|               | RESULTS FOR   | R 2020-2021 |               | RESULTS FOR 2020-2021 |                        |                         |                                                    |  |
| QUARTER       | NEW CLUB GOAL | NEW CLUBS   | DROPPED CLUBS | QUARTER MEMI          | BER GROWTH NET<br>GOAL | MEMBER GROWTH<br>ACTUAL | DROPPED<br>MEMBERS ACTUAL<br>(including transfers) |  |
| JULY/AUG/SEPT | 0             | 2           | 2             | JULY/AUG/SEPT         | 0                      | 124                     | 68                                                 |  |
| OCT/NOV/DEC   | 1             | 0           | 0             | OCT/NOV/DEC           | 15                     | 0                       | 0                                                  |  |
| JAN/FEB/MAR   | 1             | 0           | 0             | JAN/FEB/MAR           | 15                     | 0                       | 0                                                  |  |
| APR/MAY/JUNE  | 1             | 0           | 0             | APR/MAY/JUNE          | 20                     | 0                       | 0                                                  |  |