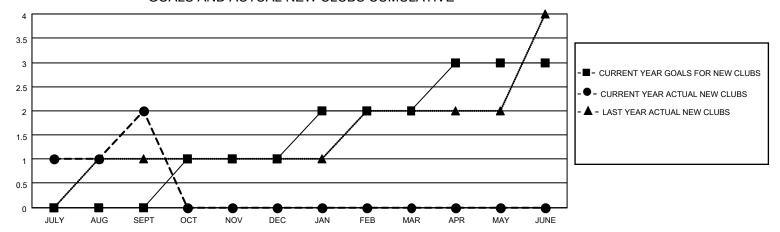

## GOALS AND ACTUAL NEW CLUBS CUMULATIVE

## MONTHLY MEMBERSHIP PROGRESS REPORT

LOCATION LEBANON District 351 Results as of: 9/30/2020

| Clubs         |               |             |               | Members               |                        |                         |                                                    |  |
|---------------|---------------|-------------|---------------|-----------------------|------------------------|-------------------------|----------------------------------------------------|--|
|               | RESULTS FOR   | R 2020-2021 |               | RESULTS FOR 2020-2021 |                        |                         |                                                    |  |
| QUARTER       | NEW CLUB GOAL | NEW CLUBS   | DROPPED CLUBS | QUARTER MEMI          | BER GROWTH NET<br>GOAL | MEMBER GROWTH<br>ACTUAL | DROPPED<br>MEMBERS ACTUAL<br>(including transfers) |  |
| JULY/AUG/SEPT | 0             | 2           | 2             | JULY/AUG/SEPT         | 0                      | 124                     | 68                                                 |  |
| OCT/NOV/DEC   | 1             | 0           | 0             | OCT/NOV/DEC           | 15                     | 0                       | 0                                                  |  |
| JAN/FEB/MAR   | 1             | 0           | 0             | JAN/FEB/MAR           | 15                     | 0                       | 0                                                  |  |
| APR/MAY/JUNE  | 1             | 0           | 0             | APR/MAY/JUNE          | 20                     | 0                       | 0                                                  |  |